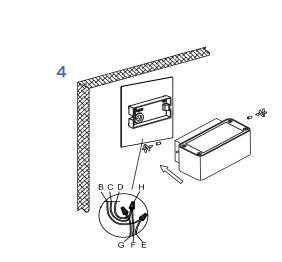

## **14056** INSTALLATION INSTRUCTIONS FOR: Architectural Outdoor LED Wall Light

A--Outlet Box screw x

- B-Black wire(L) from junction box
- C-White wire(N) from junction box
- D--Green wire/Bare copper (G) fro junction box
- E--Black wire from fixture
- F--White wire from fixture
- G--Green wire/Bare copper from fixture
- H--Wire connector x