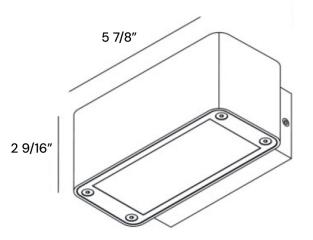

3 1/4"

RISK OF FIRE AND ELECTRICAL SHOCK. FIXTURE MUST BE INSTALLED BY A QUALIFIED ELECTRICIAN ONLY IN ACCORDANCE WITH NATIONAL, LOCAL BUILDING AND ELECTRICAL CODES. DISCONNECT POWER AT ELECTRICAL PANEL BEFORE SERVICING.