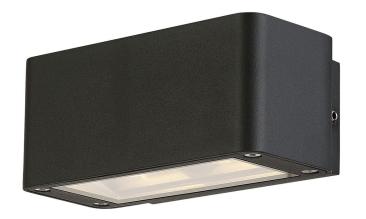

## 14056 INSTALLATION INSTRUCTIONS FOR: Architectural Outdoor LED Wall Light

## **14056** INSTALLATION INSTRUCTIONS FOR: Architectural Outdoor LED Wall Light

A--Outlet Box screw x

- B-Black wire(L) from junction box
- C-White wire(N) from junction box
- D--Green wire/Bare copper (G) fro junction box
- E--Black wire from fixture
- F--White wire from fixture
- G--Green wire/Bare copper from fixture
- H--Wire connector x