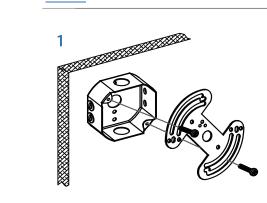

## Installation Instructions:

- Prepare for Installation
  - Before starting, disconnect power by turning off the circuit breaker or removing the fuse from the fuse box.
  - Ensure all electrical connections comply with local and National Electrical Code (NEC) or Canadian Electrical Code (CEC) standards.
- Safety Guidelines
  - o Installation must be performed by a qualified electrician.
  - Use CSA or UL-listed wire connectors appropriate for the gauge, type, and number of conductors.
- Grounding Instructions
  - Attach the junction box grounding wire (green or bare copper) to the bare copper grounding wire from the fixture.
  - If the junction box does not have a ground wire, secure the fixture's bare copper wire to the green ground screw on the crossbar.
- Assembly Instructions
  - Follow the step-by-step numerical progression outlined in the assembly guide for proper fixture assembly.