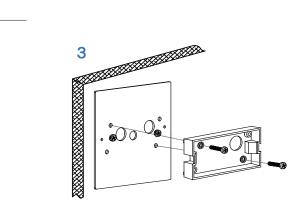

## Installation Instructions:

- Prepare for Installation
  - Before starting, disconnect power by turning off the circuit breaker or removing the fuse from the fuse box.
  - Ensure all electrical connections comply with local and National Electrical Code (NEC) or Canadian Electrical Code (CEC) standards.
- Safety Guidelines
  - o Installation must be performed by a qualified electrician.
  - Use CSA or UL-listed wire connectors appropriate for the gauge, type, and number of conductors.
- Grounding Instructions
  - Attach the junction box grounding wire (green or bare copper) to the bare copper grounding wire from the fixture.
  - If the junction box does not have a ground wire, secure the fixture's bare copper wire to the green ground screw on the crossbar.
- Assembly Instructions
  - Follow the step-by-step numerical progression outlined in the assembly guide for proper fixture assembly.