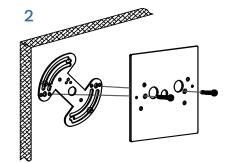

## Installation Instructions:

- Prepare for Installation
  - Before starting, disconnect power by turning off the circuit breaker or removing the fuse from the fuse box.
  - Ensure all electrical connections comply with local and National Electrical Code (NEC) or Canadian Electrical Code (CEC) standards.
- Safety Guidelines
  - o Installation must be performed by a qualified electrician.
  - Use CSA or UL-listed wire connectors appropriate for the gauge, type, and number of conductors.
- Grounding Instructions
  - Attach the junction box grounding wire (green or bare copper) to the bare copper grounding wire from the fixture.
  - If the junction box does not have a ground wire, secure the fixture's bare copper wire to the green ground screw on the crossbar.
- Assembly Instructions
  - Follow the step-by-step numerical progression outlined in the assembly guide for proper fixture assembly.